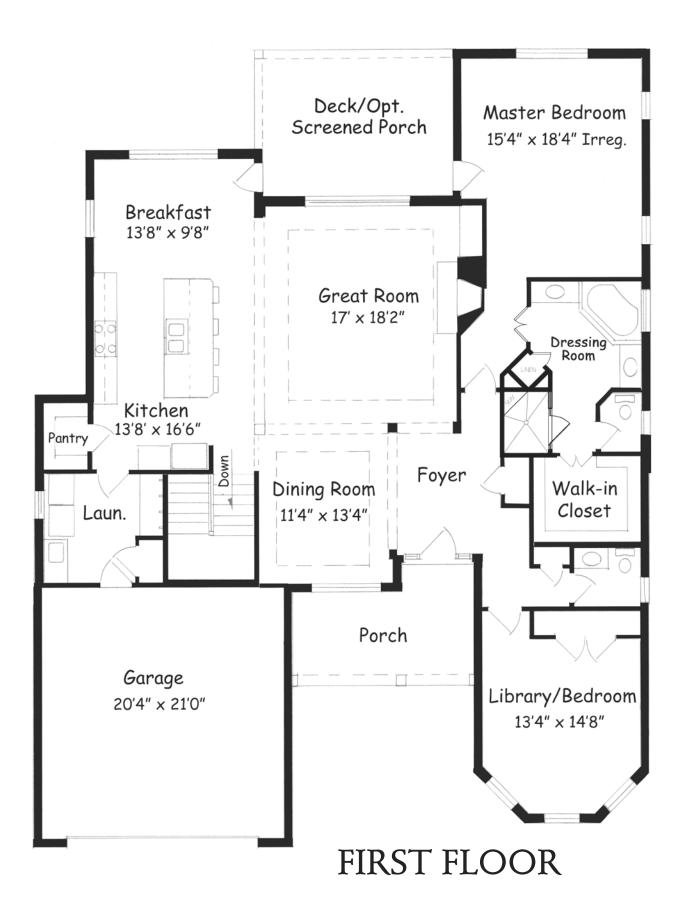

### THE WOODHAVEN

The enchanting Woodhaven has it all...starting with rich brick and stone accents, a nostalgic front porch, beautiful front door and classic turret. The welcoming foyer leads to a formal dining room and ample great room -- all well-defined spaces without confining walls. The gourmet kitchen features an abundance of work space, including a charming breakfast area with a large window that allows the sunshine to stream in. Beautiful custom cabinets, granite countertops, walk-in pantry, stainless appliance package and oversized island make this a favorite place for family and friends to gather. The graciously-sized master suite includes a tray ceiling and a fabulous master bath with his and her vanities and oversized walk-in closet. A second bedroom and bath complete this wonderful one floor plan. A large lower level is available for optional living space if desired.

# FLOOR PLAN

2,100 Square Feet

www.ashleybuilders.com