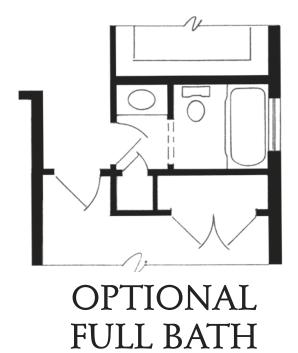

## Secondary Living Areas

Rear deck with low maintenance decking and prefinished railings Nine Foot Ceilings on Main Floor Nominal 9' Ceilings in Lower Level

#### **STILLBROOKE AMENITIES**

Pella Low Maintenance Wood/Clad Windows

(Low E Argon Filled) **Prefinished Gutters** Professional Landscaping Package (Sod at Front and Sides) Sprinkler System at Front and Sides Oversized Mouldings and Custom Detailing Limited Lifetime Dimensional Shingles Oak Hardwood Flooring in Foyer, Hall, Powder Room & Kitchen/Breakfast Ceramic Tile in all Full Baths High Efficiency Gas Furnace with A/C Gas Water Heater Covered Front Porch with Exposed Aggregate Finish Gas Fireplace with Custom Designed Mantle Enjoy the Stillbrooke Villa Lifestyle that includes Snow Removal, Lawn and Landscaping Maintenance







## OPTIONAL LOWER LEVEL





# FLOOR PLAN

2,100 Square Feet



www.ashleybuilders.com