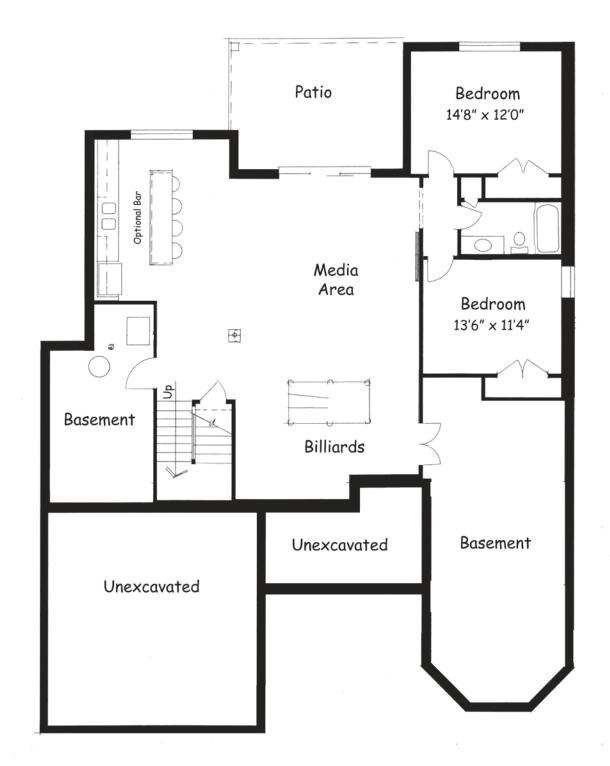

## OPTIONAL LOWER LEVEL

# FLOOR PLAN

2,100 Square Feet

www.ashleybuilders.com