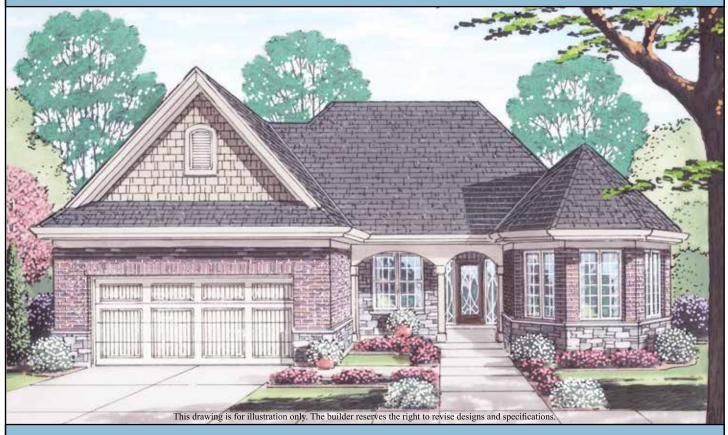

### THE WOODHAVEN

The enchanting Woodhaven has it all...starting with rich brick and stone accents, a nostalgic front porch, beautiful front door and classic turret. The welcoming foyer leads to a formal dining room and ample great room -- all well-defined spaces without confining walls. The gourmet kitchen features an abundance of work space, including a charming breakfast area with a large window that allows the sunshine to stream in. Beautiful custom cabinets, granite countertops, walk-in pantry, stainless appliance package and oversized island make this a favorite place for family and friends to gather. The graciously-sized master suite includes a tray ceiling and a fabulous master bath with his and her vanities and oversized walk-in closet. A second bedroom and bath complete this wonderful one floor plan. A large lower level is available for optional living space if desired.