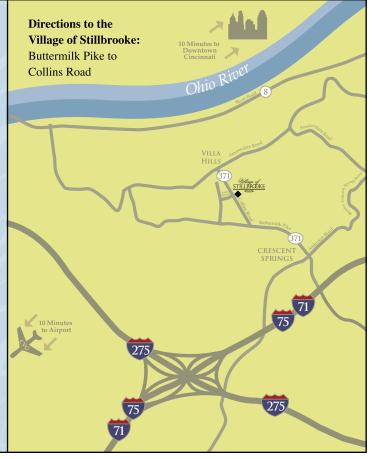

The Village of Stillbrooke offers maintenance-free living and is minutes to downtown Cincinnati and the Greater Cincinnati Airport, as well as, I-75, I-475, I-471, and I-71. If you are seeking the perfect new neighborhood in an established area, this is it...where else will you find location... location...location?