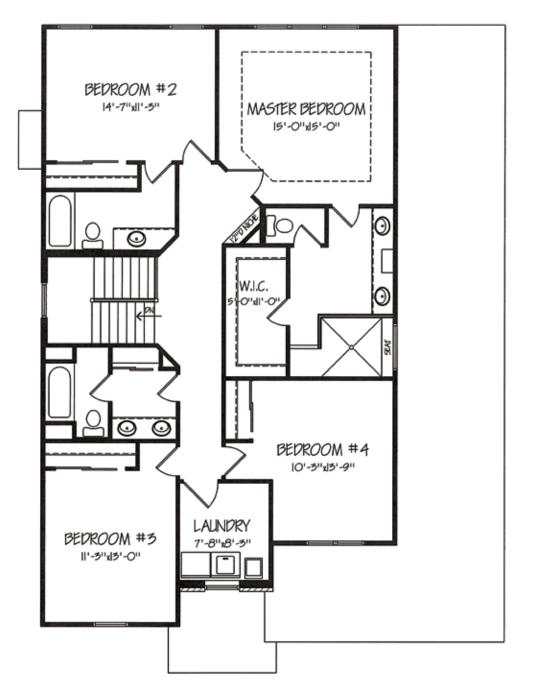

## THE KEENELAND

The Keeneland plan is large and lovely. The gracious foyer with its large coat closet leads to an oversized, open great room, dining area and fabulous kitchen. The magnificent island is perfect for family and friends to gather as the household chef prepares gourmet meals. The kitchen also features a large walk-in pantry. This level also offers a formal dining room, powder room and large mud room with closet and seating. The second level features three nice bedrooms, one of them with an en-suite bath, a hall bath, and a lovely master suite with a double vanity, significant shower, and a large

walk-in closet. The laundry room is on this level for added convenience. The lower level offers the option of finishing additional space.

Contact Jason Yeager 859.393.1460

FLOOR PLAN

859.341.0050

4 Bedrooms • 3 1/2 Baths