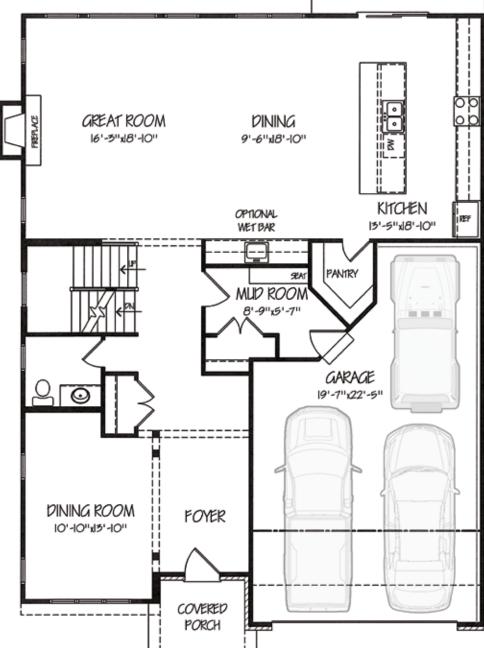

## THE KEENELAND

The Keeneland plan is large and lovely. The gracious foyer with its large coat closet leads to an oversized, open great room, dining area and fabulous kitchen. The magnificent island is perfect for family and friends to gather as the household chef prepares gourmet meals. The kitchen also features a large walk-in pantry. This level also offers a formal dining room, powder room and large mud room with closet and seating. The second level features three nice bedrooms, one of them with an en-suite bath, a hall bath, and a lovely master suite with a double vanity, significant shower, and a large

walk-in closet. The laundry room is on this level for added convenience. The lower level offers the option of finishing additional space.

Contact Jason Yeager 859.393.1460

FLOOR PLAN

859.341.0050

4 Bedrooms • 3 1/2 Baths

2,983 Square Feet

This drawing is for illustration only. The builder reserves the right to revise designs and specifications.