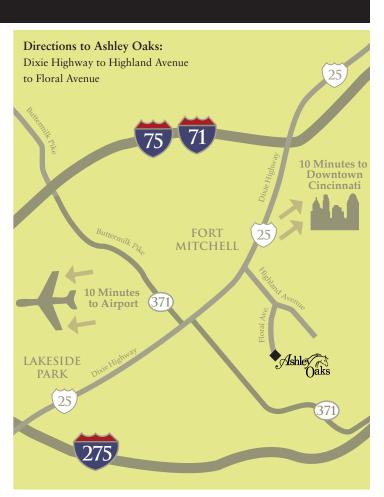

Ashley Oaks, located on Floral Avenue, is located in the heart of it all... and provides the best of both worlds — a new home in an established neighborhood. Just minutes from Interstate 75, downtown Cincinnati, and the Greater Cincinnati International Airport, this beautiful new community has it all. Visit or call today!