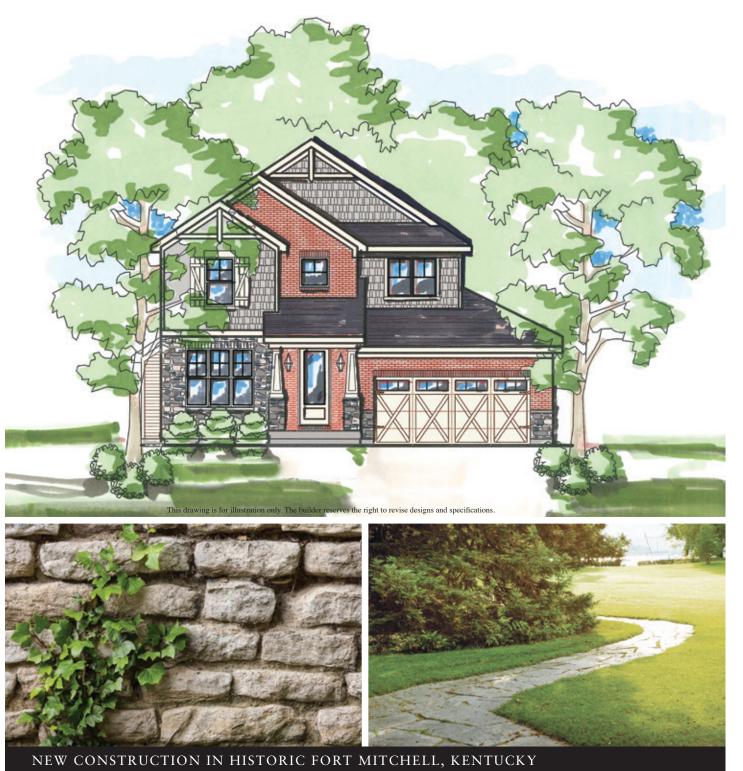

Steeped in history, Fort Mitchell, Kentucky was the site of one of seven Civil War fortifications built for the defense of Cincinnati. Today, the wide streets, large trees, and beautiful homes remain a favorite for families of all ages. The award-winning Beechwood Independent School, along with Blessed Sacrament School, further add to young families wanting to continue the tradition of raising their sons and daughters in a neighborhood where children still walk and ride their bikes to school and the charming downtown area.

Ashley Oaks, located on Floral Avenue, is located in the heart of it all... and provides the best of both worlds — a new home in an established neighborhood. Just minutes from Interstate 75, downtown Cincinnati, and the Greater Cincinnati International Airport, this beautiful new community has it all. Visit or call today!