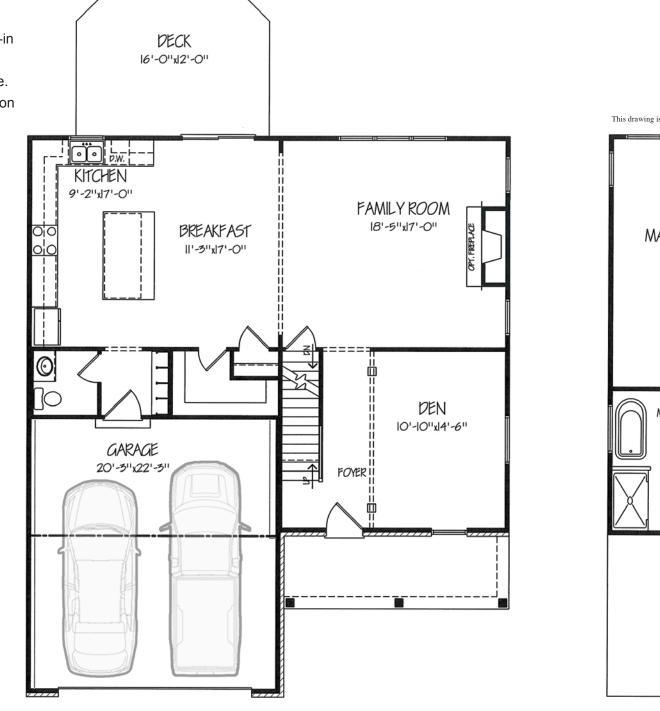

## THE SARATOGA

Contact Jason Yeager 859.393.1460

859.341.0050

The Saratoga features a charming front porch, perfect for relaxing and watching the world go by. The foyer opens to a spacious office/den or

possible formal dining area. The combined great room, breakfast area, and lovely kitchen are perfect for gatherings with family and friends. The kitchen features an oversized island and an abundance of storage. Complementing the first level is a powder room and mud room with seating. The second level offers three

FIRST FLOOR

This drawing is for illustration only. The builder reserves the right to revise designs and specifications.