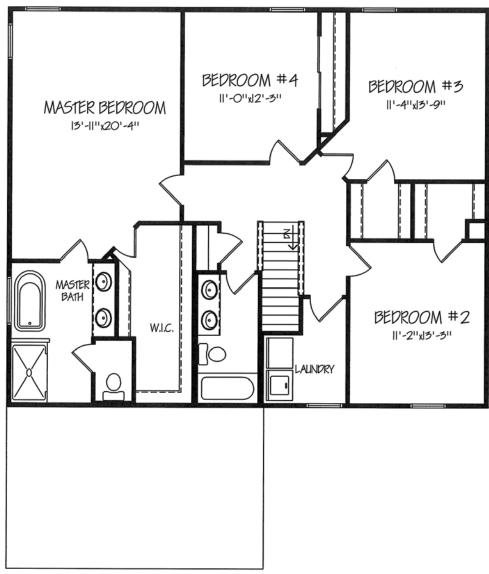

bedrooms, a considerablesized bath with linen closet, and a lovely master suite with adjoining bath and large walk-in closet. A second floor laundry room adds to the convenience. The lower level offers the option of finishing additional space.