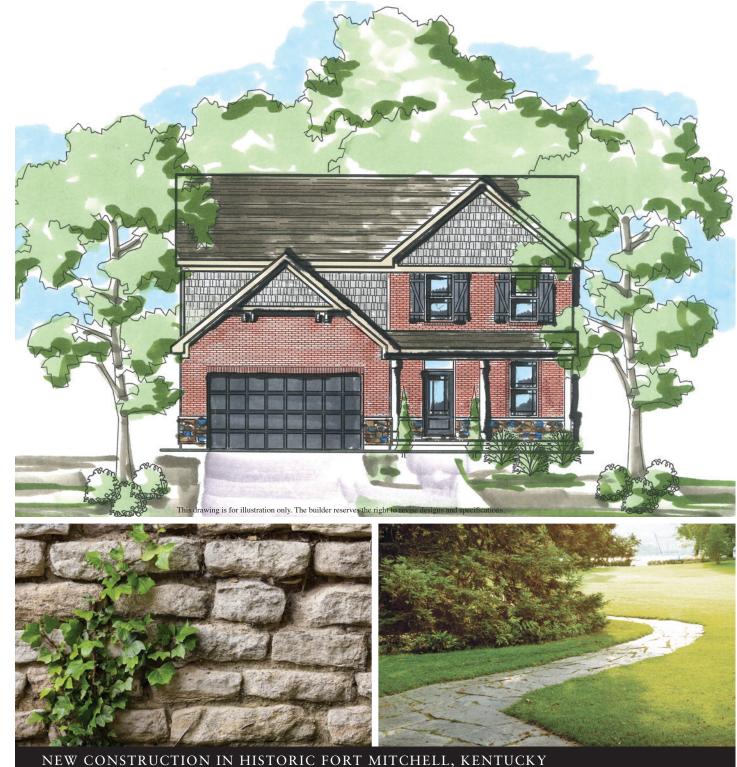

Steeped in history, Fort Mitchell, Kentucky was the site of one of seven Civil War fortifications built for the defense of Cincinnati. Today, the wide streets, large trees, and beautiful homes remain a favorite for families of all ages. The award-winning Beechwood Independent School, along with Blessed Sacrament School, further add to young families wanting to continue the tradition of raising their sons and daughters in a neighborhood where children still walk and ride their bikes to school and the charming downtown area.

Ashley Oaks, located on Floral Avenue, is located in the heart of it all... and provides the best of both worlds — a new home in an established neighborhood. Just minutes from Interstate 75, downtown Cincinnati, and the Greater Cincinnati International Airport, this beautiful new community has it all. Visit or call today!